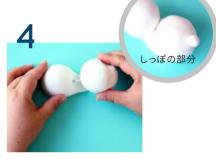

1で準備した体用の粘土をしずく型にし、しずくの先を指で伸ばし首をのせる部分を作ります。

3で作った体につまようじを差し込み、2で作った頭部を差し込みます。

お尻の部分には、1で作った しっぽをボンドで付けます。

黒の粘土を準備し、1cm 玉を 2個作り、しずく型にします。定 規を押しあて平たくします。

5で作ったパーツを顔のくぼみ に貼り付け、目になるビーズを ボンドで貼り付けます。

黒の粘土を準備し、2cm 玉を 2個作ります。(耳用) 定規を押しあて平たくします。