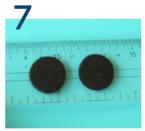

1で準備した体用の粘土をしずく型にし、しずくの先を指で伸ばし首をのせる部分を作ります。

3で作った体につまようじを差し込み、2で作った頭部を差し込みます。

お尻の部分には、1で作った しっぽをボンドで付けます。

黒の粘土を準備し、1cm 玉を 2個作り、しずく型にします。定 規を押しあて平たくします。

5で作ったパーツを顔のくぼみ に貼り付け、目になるビーズを ボンドで貼り付けます。

黒の粘土を準備し、2cm 玉を 2個作ります。(耳用) 定規を押しあて平たくします。