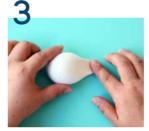

1で準備した体用の粘土をしずく型にし、しずくの先を指で伸ばし首をのせる部分を作ります。

3で作った体につまようじを差し込み、2で作った頭部を差し込みます。

お尻の部分には、1で作った しっぽをボンドで付けます。

黒の粘土を準備し、1cm 玉を 2個作り、しずく型にします。定 規を押しあて平たくします。

5で作ったパーツを顔のくぼみ に貼り付け、目になるビーズを ボンドで貼り付けます。

黒の粘土を準備し、2cm 玉を 2個作ります。(耳用) 定規を押しあて平たくします。