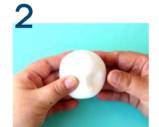

## ハーティクレイで作る パンダの作り方

商品情報は 2020 年 3 月時点のものです

【材料・道具】

- ●ハーティーホワイト
- ●ハーティーカラー (ブラック)
- ●粘土板
- ●爪楊枝
- ●ボンド
- ●定規
- ●ビーズ (黒6mm)

白の粘土を袋から全て取り出して、1cm(しっぽ用)を残し、 残りの粘土を半分に分けます。 (頭用・体用)

1で準備した頭用の粘土をたま ご型に丸めます。目になる部分 を指で軽く押してくぼませます。