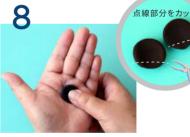

7で作ったパーツを手のひらに 乗せて指でくぼみを作ります。 図のように接着面をはさみで カットします。

8で作ったパーツをボンドで頭に 貼り付け、黒い粘土を丸め鼻の 部分を作り、ボンドで付けます。

黒の粘土を準備し、2.5cm 玉を2個作り、しずく型にします。 (足用)体の後ろ部分にボンドで足を貼り付けます。

黒の粘土で 3.5cm の玉を作ります。 10cm の長さに伸ばし、真ん中部分を転がし細くします。 ボンドで頭と体の間に貼り付けます。