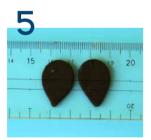

## ハーティクレイで作る パンダの作り方

商品情報は 2020 年 3 月時点のものです

【材料・道具】

- ●ハーティーホワイト
- ●ハーティーカラー (ブラック)
- ●粘土板
- ●爪楊枝
- ●ボンド
- ●定規
- ●ビーズ (黒6mm)

白の粘土を袋から全て取り出して、1cm(しっぽ用)を残し、 残りの粘土を半分に分けます。 (頭用・体用)

1で準備した頭用の粘土をたま ご型に丸めます。目になる部分 を指で軽く押してくぼませます。