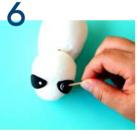

1で準備した体用の粘土をしずく型にし、しずくの先を指で伸ばし首をのせる部分を作ります。

3で作った体につまようじを差し込み、2で作った頭部を差し込みます。

お尻の部分には、1で作った しっぽをボンドで付けます。

黒の粘土を準備し、1cm 玉を 2個作り、しずく型にします。定 規を押しあて平たくします。

5で作ったパーツを顔のくぼみ に貼り付け、目になるビーズを ボンドで貼り付けます。

黒の粘土を準備し、2cm 玉を 2個作ります。(耳用) 定規を押しあて平たくします。