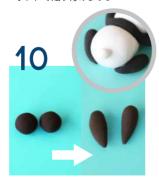

1で準備した体用の粘土をしずく型にし、しずくの先を指で伸ばし首をのせる部分を作ります。

3で作った体につまようじを差し込み、2で作った頭部を差し込みます。

お尻の部分には、1で作った しっぽをボンドで付けます。

黒の粘土を準備し、1cm 玉を 2個作り、しずく型にします。定 規を押しあて平たくします。

5で作ったパーツを顔のくぼみ に貼り付け、目になるビーズを ボンドで貼り付けます。

黒の粘土を準備し、2cm 玉を 2個作ります。(耳用) 定規を押しあて平たくします。

7で作ったパーツを手のひらに 乗せて指でくぼみを作ります。 図のように接着面をはさみで カットします。

8で作ったパーツをボンドで頭に 貼り付け、黒い粘土を丸め鼻の 部分を作り、ボンドで付けます。

黒の粘土を準備し、2.5cm 玉を2個作り、しずく型にします。 (足用)体の後ろ部分にボンドで足を貼り付けます。

黒の粘土で 3.5cm の玉を作ります。 10cm の長さに伸ばし、真ん中部分を転がし細くします。 ボンドで頭と体の間に貼り付けます。