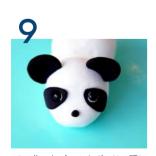

## Recipe

## ハーティクレイで作る パンダの作り方





商品情報は 2020 年 3 月時点のものです

【材料・道具】

- ●ハーティーホワイト
- ●ハーティーカラー (ブラック)
- ●粘土板
- ●爪楊枝
- ●ボンド
- ●定規
- ●ビーズ (黒6mm)



白の粘土を袋から全て取り出して、1cm(しっぽ用)を残し、 残りの粘土を半分に分けます。 (頭用・体用)



1で準備した頭用の粘土をたま ご型に丸めます。目になる部分 を指で軽く押してくぼませます。



1で準備した体用の粘土をしずく型にし、しずくの先を指で伸ばし首をのせる部分を作ります。



3で作った体につまようじを差し込み、2で作った頭部を差し込みます。

お尻の部分には、1で作った しっぽをボンドで付けます。



黒の粘土を準備し、1cm 玉を 2個作り、しずく型にします。定 規を押しあて平たくします。



5で作ったパーツを顔のくぼみ に貼り付け、目になるビーズを ボンドで貼り付けます。



黒の粘土を準備し、2cm 玉を 2個作ります。(耳用) 定規を押しあて平たくします。



7で作ったパーツを手のひらに 乗せて指でくぼみを作ります。 図のように接着面をはさみで カットします。



8で作ったパーツをボンドで頭に 貼り付け、黒い粘土を丸め鼻の 部分を作り、ボンドで付けます。



黒の粘土を準備し、2.5cm 玉を2個作り、しずく型にします。 (足用)体の後ろ部分にボンドで足を貼り付けます。



黒の粘土で 3.5cm の玉を作ります。 10cm の長さに伸ばし、真ん中部分を転がし細くします。 ボンドで頭と体の間に貼り付けます。



完成。