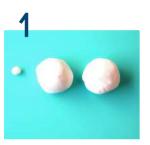

## ハーティクレイで作る パンダの作り方

商品情報は 2020 年 3 月時点のものです

【材料・道具】

- ●ハーティーホワイト
- ●ハーティーカラー (ブラック)
- ●粘土板
- ●爪楊枝
- ●ボンド
- ●定規
- ●ビーズ (黒6mm)

白の粘土を袋から全て取り出して、1cm(しっぽ用)を残し、 残りの粘土を半分に分けます。 (頭用・体用)

1で準備した頭用の粘土をたま ご型に丸めます。目になる部分 を指で軽く押してくぼませます。