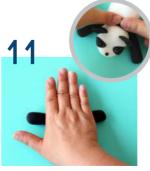

7で作ったパーツを手のひらに 乗せて指でくぼみを作ります。 図のように接着面をはさみで カットします。

8で作ったパーツをボンドで頭に 貼り付け、黒い粘土を丸め鼻の 部分を作り、ボンドで付けます。

黒の粘土を準備し、2.5cm 玉を2個作り、しずく型にします。 (足用)体の後ろ部分にボンドで足を貼り付けます。

黒の粘土で 3.5cm の玉を作ります。 10cm の長さに伸ばし、真ん中部分を転がし細くします。 ボンドで頭と体の間に貼り付けます。