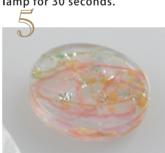

After filling a mold half-full with resin, embed threads in and cure it for 30 seconds.

Fill the mold full with resin and cure it in 30 seconds.

After cooling it down, take it out.

Sand the round plate with sandpaper to have matte texture.