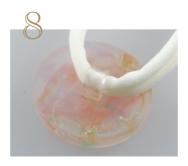

After filling a mold half-full with resin, embed threads in and cure it for 30 seconds.

Fill the mold full with resin and cure it in 30 seconds.

After cooling it down, take it out.

Sand the round plate with sandpaper to have matte texture.

Make a hair band cap with resin, using the jewel mold mini.

Pass a hair tie first, then set the hair band cap with resin.