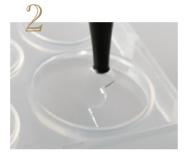

After filling a mold half-full with resin, embed threads in and cure it for 30 seconds.

Fill the mold full with resin and cure it in 30 seconds.

After cooling it down, take it out.

Sand the round plate with sandpaper to have matte texture.