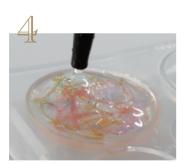

After filling a mold half-full with resin, embed threads in and cure it for 30 seconds.

Fill the mold full with resin and cure it in 30 seconds.

After cooling it down, take it out.

Sand the round plate with sandpaper to have matte texture.