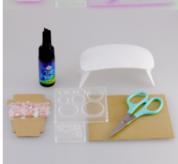

## <Tool>

- •UV-LED handy light
- Soft mold <Round Plate>
- Jewel mold mini <part>
- Mixing stick
- Sandpaper
- Scissors

Cut threads in appropriate lengths with scissors.

Make the first layer in a mold. Pour a slight of resin and place it under the UV-LED lamp for 30 seconds.