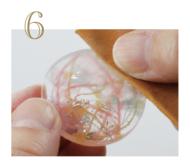

After filling a mold half-full with resin, embed threads in and cure it for 30 seconds.

Fill the mold full with resin and cure it in 30 seconds.

After cooling it down, take it out.

Sand the round plate with sandpaper to have matte texture.