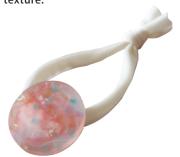

## Resin Hair Accessory with Embedded Lint Matte textured resin top with colorful thread.

**Designed by Kimura Premium** 

Product information as of August 2017

- <Material>
- UV-LED Resin "Star Drop" hard type
- Threads lint
- Elastic hair tie

After filling a mold half-full with resin, embed threads in and cure it for 30 seconds.

Fill the mold full with resin and cure it in 30 seconds.

After cooling it down, take it out.

Sand the round plate with sandpaper to have matte texture.