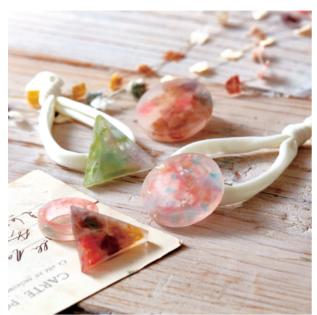

## Resin Hair Accessory with Embedded Lint Matte textured resin top with colorful thread.

**Designed by Kimura Premium** 

Product information as of August 2017

- <Material>
- UV-LED Resin "Star Drop" hard type
- Threads lint
- Elastic hair tie

Make a hair band cap with resin, using the jewel mold mini.

Pass a hair tie first, then set the hair band cap with resin.