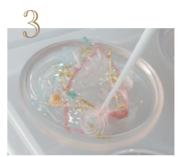

After filling a mold half-full with resin, embed threads in and cure it for 30 seconds.

Fill the mold full with resin and cure it in 30 seconds.

After cooling it down, take it out.

Sand the round plate with sandpaper to have matte texture.