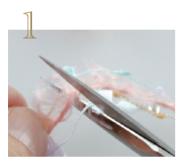

## <Tool>

- •UV-LED handy light
- Soft mold <Round Plate>
- Jewel mold mini <part>
- Mixing stick
- Sandpaper
- Scissors

Cut threads in appropriate lengths with scissors.

Make the first layer in a mold. Pour a slight of resin and place it under the UV-LED lamp for 30 seconds.