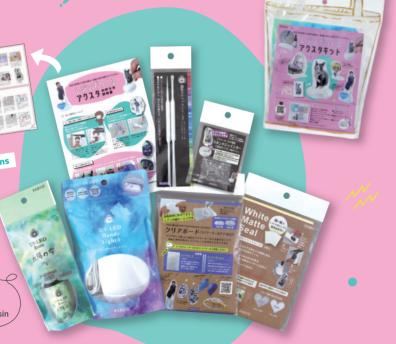

# Acrylic Stand Kit

Launch the DIY Resin Acrylic Stand Kit included UV-LED Resin & UV-LED Lamp!

A booklet with detailed instructions is also included. Highly recommended kit as a gift.

Save 12% when you buy a set of these products rather than buying them individually.

# **DIY Resin Acrylic Stand**

Starter Kit

with Resin Liquid & UV-LED Lamp

- **1** UV-LED Resin Sun Drop 30g
- **2** UV-LED Handy Light 3
- 3 Clear Board with Thermoplastic Line Mold
- White Matte Sticker
- Stand Jointer (Square Shape Fixed Type)
- 6 Mixing Sticks
- How to Guide in Japanese