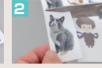

# Papers & Photographs

Print your favorite image and seal it in the resin. The image enlarged and reduced

by a copy machine can be used.

"White Matte Sticker" is recommended for increased visibility.

→ Go to page 10

# White Matte Sticker

Thin paper

can be sealed in resin with a clear picture.

White Matte Sticker is applied to the back of the embedding paper.

The sticker prevents transparency caused by resin seepage and makes the design stand out clearly.

# Paper (copy paper and masking tape)

Apply the white sticker on the reverse side of the paper printed with illustrations to improve the clarity of the illustration.