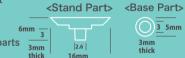

Fixed Type This square shap joint is fixed type.

It is useful for making larger sized stands.

Multiple stands can be made by embedding multiple base parts 3mm in the pedestal.

<Stand Part> <Base Part> 3 5mm || 3mm 12mm

and x 5 piece

ase x 5 pieces

# Launch on September 16th, 2022

Line Mold Exclusive Parts Stand Jointer < Fixed Type >

5sets in 1 bag

240 JPY without tax

#403356

JAN:4902498733568

Parts size: W16mm x H5mm x D5mm (at joint) Packaging size: W70mm×H120mm×D12mm Gross Weight: 3.8g Joint parts: 1.5g Material: polycarbonates (PC) Heat Resistance: 120°C / Cool Registance: −100°C