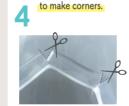

Cut in half with scissors

Make an original acrylic stand with "Stand Jointer" sold spearately.

Base Part

Free to create resin jewelrys with unique designs.

Resin plates in 2 thicknesses

Thickness of a thin 3mm or a thick 6mm can be made by changing the position of the mold.

Warm up and connect the two into one for the large size resin piece

One linemold is 8 cm long; two pieces can be adhered together to make a 16 cm length. Large pieces with irregular shapes can be created.