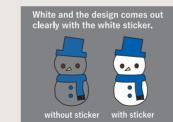

# White Matte Sticker

Thin paper

can be sealed in resin with a clear picture.

White Matte Sticker is applied to the back of the embedding paper.

The sticker prevents transparency caused by resin seepage and makes the design stand out clearly.

Make the white clear

Resin Seepage Comparison on Copy Paper

without white sticker with white sticke

Effective on thin paper such as copy paper or masking tape

Resin Seepage Comparison on Masking Tape