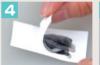

# How to Use ( when a copy paper is sealed)

Print out the image and make a reduced or enlarged copy of the image to the size you prefer.

Peel off the release paper Cut the white paper from the white sticker and apply the white one to the back surface of the paper in 2.

Cut the copy paper

roughly with scissors. a little larger than the paper in 2.

air bubbles.