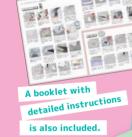

# Acrylic Stand Kit

Launch the DIY Resin Acrylic Stand Kit included UV-LED Resin & UV-LED Lamp!

A booklet with detailed instructions is also included. Highly recommended kit as a gift.

Save 12% when you buy a set of these products rather than buying them individually.