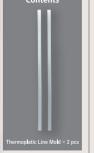

### Thermoplatic Line Mold 250 mm length x 2 pcs

450 JPY without tax

#403349

JAN: 4902498733490

Made in Japan Color/ Clear Length per pc: W6mmx D3mmx H250mm Packaging size: W120 x D4 x H185mm Gross: 18g per bag / Net: 4g per pc Material: Thermosetting Resin Operating Temp: 30°C to 50°C

Clear Board with Thermoplastic Line Mold 980 JYP without tax #403348 JAN:4902498733483 •Clear Board W100mm × D6mm × H150mm x 1board ·Clear Board x 1 pc ·Line Mold(125mm) W6mm  $\times$  D3mm  $\times$  H125mm x2pcs