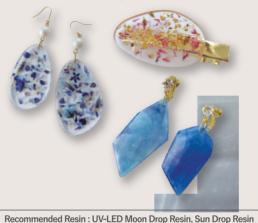

# Glitter, Dried flowers, Beads, etc.

Mixed into the resin or placed on a part of the resin.

Accessories

Irregularly shaped imitation gate sliced stone earrings

Recommended Resin: UV-LED Moon Drop Resin, Sun Drop Resin

To make a free-form plate, requires the clear board & the line mold (sold speparately).

When using a line mold, heat it on low with a hair dryer or use an embossing heat gun.