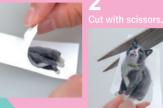

Cut in half with scissors

Make an original acrylic stand with "Stand Jointer" sold spearately.

Base Part

Free to create resin jewelrys with unique designs.

Resin plates in 2 thicknesses

Thickness of a thin 3mm or a thick 6mm can be made by changing the position of the mold.

Cut the copy paper

roughly with scissors. a little larger than the paper in 2.

air bubbles.