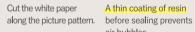

Cut the copy paper

roughly with scissors. a little larger than the paper in 2.

air bubbles.