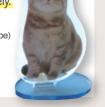

# DIY Acrylic Stand **W** with Resin

Create your custom acrylic stand by sealing your favorite illustrations, anime characters, photos, dried flowers, or anything your fave items.

Make your desk unique and fansy with amazing acrlyric stand.

# New Idea!

Seal your favorite in resin and make the acrylic standee!

Place the heat-deformable mold named "Line Mold" on the clear board. Create the desired shape of plates with resin.

→ Go to page 6

Line Mold