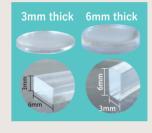

# Thermoplatic Line Mold & Clear Board

Make resin plates in any shape you like with your own ideas.

The linemold is shaped like a cord and becomes soft and adhesive when heated.

Place the heat-deformable mold on the clear board (optional item), create the desired shape of the resin plates in 3mm or 6mm thickness.

Soften the linemold when warmed with an embossing heat gun.

Prepare an emboss heat gun or a dryer.

The line mold becomes adhesive enough to stick on the clear board.

Use the clear board sold separately.

becomes 3mm or 6mm thick resin molds

Cut in half with scissors

Make an original acrylic stand with "Stand Jointer" sold spearately.

Base Part

Free to create resin jewelrys with unique designs.

Resin plates in 2 thicknesses

Thickness of a thin 3mm or a thick 6mm can be made by changing the position of the mold.