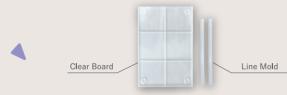

# New Idea!

Seal your favorite in resin and make the acrylic standee!

Place the heat-deformable mold named "Line Mold" on the clear board. Create the desired shape of plates with resin.

→ Go to page 6

Line Mold

Clear board

# Thermoplatic Line Mold & Clear Board

Make resin plates in any shape you like with your own ideas.

The linemold is shaped like a cord and becomes soft and adhesive when heated.

Place the heat-deformable mold on the clear board (optional item), create the desired shape of the resin plates in 3mm or 6mm thickness.