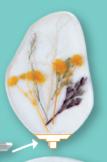

# Glitter, Dried flowers, Beads, etc.

Mixed into the resin or placed on a part of the resin.

Accessories

Irregularly shaped imitation gate sliced stone earrings