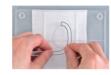

Patent application in progress

wish to seal.

an embossing heat gun.

the paper.

How to use For detailed instructions, see the instructions on the back of the package or check QR code for the video.

Place the clear board on the two ends of the stand Part Warm a linemold with

Draw an outline on Form a line mold along Pour a thin layer of resin paper slightly larger the contour of ① and over the entire surface than the illustration you place it so that the two and place the embedded ends of the mold are at material face down.