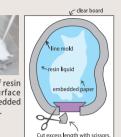

# Thermoplatic Line Mold & Clear Board

Make resin plates in any shape you like with your own ideas.

The linemold is shaped like a cord and becomes soft and adhesive when heated.

Place the heat-deformable mold on the clear board (optional item), create the desired shape of the resin plates in 3mm or 6mm thickness.

Soften the linemold when warmed with an embossing heat gun.

Prepare an emboss heat gun or a dryer.

The line mold becomes adhesive enough to stick on the clear board.

Use the clear board sold separately.

becomes 3mm or 6mm thick resin molds

Cut in half with scissors

Make an original acrylic stand with "Stand Jointer" sold spearately.

Base Part

Free to create resin jewelrys with unique designs.

Resin plates in 2 thicknesses

Thickness of a thin 3mm or a thick 6mm can be made by changing the position of the mold.

Warm up and connect the two into one for the large size resin piece

One linemold is 8 cm long; two pieces can be adhered together to make a 16 cm length. Large pieces with irregular shapes can be created.

The linemold included with the clear board is a short 12.5 cm product.

- Line mold must be used on the flat surface of the clear board.
- Use an embossing heat gun or a dryer in low mode for heating linemolds.
- Do not cure resin on the back of the clear board. It will not come off the board.