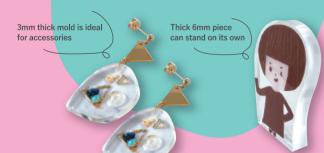

# Thermoplatic Line Mold & Clear Board

Make resin plates in any shape you like with your own ideas.

The linemold is shaped like a cord and becomes soft and adhesive when heated.

Place the heat-deformable mold on the clear board (optional item), create the desired shape of the resin plates in 3mm or 6mm thickness.

Cut in half with scissors

Make an original acrylic stand with "Stand Jointer" sold spearately.

Base Part

Free to create resin jewelrys with unique designs.

Resin plates in 2 thicknesses

Thickness of a thin 3mm or a thick 6mm can be made by changing the position of the mold.