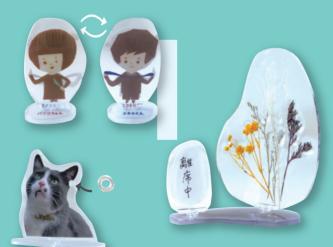

# Stand Jointer

Fixed Type

Specialized parts

to make the resin plate

self-standing

Base

**Round Rotating Type** 

Create your original acrylic standee with the jointer parts.

Fixed Type This square shap joint is fixed type.

It is useful for making larger sized stands.

Multiple stands can be made by embedding multiple base parts 3mm in the pedestal.

<Stand Part> <Base Part> 3 5mm || 3mm 12mm

The round shape joint is rotating type. Rotating Type

Multiple stands can be made by embedding multiple base parts in the pedestal.