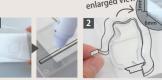

Patent application in progress

wish to seal.

an embossing heat gun.

the paper.

How to use For detailed instructions, see the instructions on the back of the package or check QR code for the video.

Place the clear board on the two ends of the stand Part Warm a linemold with

Draw an outline on Form a line mold along Pour a thin layer of resin paper slightly larger the contour of ① and over the entire surface than the illustration you place it so that the two and place the embedded ends of the mold are at material face down.

# How to Use ( when a copy paper is sealed)

Print out the image and make a reduced or enlarged copy of the image to the size you prefer.

Peel off the release paper Cut the white paper from the white sticker and apply the white one to the back surface of the paper in 2.

Cut the copy paper

roughly with scissors. a little larger than the paper in 2.

air bubbles.