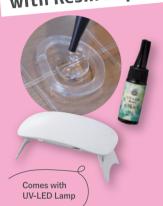

# Acrylic Stand Kit

Launch the DIY Resin Acrylic Stand Kit included UV-LED Resin & UV-LED Lamp!

A booklet with detailed instructions is also included. Highly recommended kit as a gift.

Save 12% when you buy a set of these products rather than buying them individually.

# **DIY Resin Acrylic Stand**

Starter Kit

with Resin Liquid & UV-LED Lamp

- **1** UV-LED Resin Sun Drop 30g
- **2** UV-LED Handy Light 3
- 3 Clear Board with Thermoplastic Line Mold
- White Matte Sticker
- Stand Jointer (Square Shape Fixed Type)
- 6 Mixing Sticks
- How to Guide in Japanese