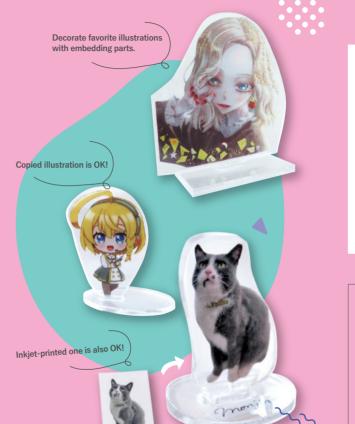

# DIY Acrylic Stand **W** with Resin

Create your custom acrylic stand by sealing your favorite illustrations, anime characters, photos, dried flowers, or anything your fave items.

Make your desk unique and fansy with amazing acrlyric stand.

# New Idea!

Seal your favorite in resin and make the acrylic standee!

Place the heat-deformable mold named "Line Mold" on the clear board. Create the desired shape of plates with resin.

→ Go to page 6

Line Mold

# What items are sealed in the resin?

PP films & illustrations printed on PP films

# Papers & Photographs

Print your favorite image and seal it in the resin. The image enlarged and reduced

by a copy machine can be used.

"White Matte Sticker" is recommended for increased visibility.

→ Go to page 10

# **Masking Tapes and Stickers**

Masking tapes with various patterns are good items for resin accessories.

\*Please take care not to infringe on copyrights.

**Key Holder** 

# Glitter, Dried flowers, Beads, etc.

Mixed into the resin or placed on a part of the resin.

Accessories

Irregularly shaped imitation gate sliced stone earrings

### Colorants

Use colorants of UV-LED Resin "Jewel Color" for colored resin and decorate an acrylic stand.

Use "White Matte Sticker for increased visibility on non-white based papers.

Mount "Stand Jointer" the stand and in the base with resin.