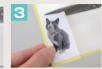

# How to Use ( when a copy paper is sealed)

Print out the image and make a reduced or enlarged copy of the image to the size you prefer.

Peel off the release paper Cut the white paper from the white sticker and apply the white one to the back surface of the paper in 2.

Cut the copy paper

roughly with scissors. a little larger than the paper in 2.

air bubbles.